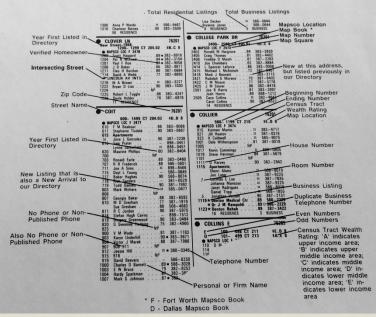

- City Directories help identify the ancestor's residence every year.
  - The 7<sup>th</sup> floor Archives Division maintains a collection of telephone, city, and criss-cross directories for cities across Texas, in hard copy and microfilm.
    - Lists ancestor's residence and occupation. In many cases, the name of the wife is included.
      - Note that it took a year to compile and publish. Therefore 1950 directory reflects information from 1949.
    - A complete list of Texas/Dallas city directories holdings is located on the department web page, <u>www.dallaslibrary2.org/dallashistory</u>

- ✤ Name (by name of person or business).
- Street (after 1901; arranged alphabetically by street name and then by number).
- Type of business or occupation (i.e. grocers, attorneys, banks, etc.).

ন্থ City Directories - Be aware of street numbers:

- Streets were renumbered at least two times (1891-92 and 1911).
- The 1911 directory gives both the old and new numbers.
- If the building you are researching pre-dates 1901, find the 1901 directory street listing and note the name of the occupant. Then try to trace the name of the occupant in earlier directories.
- When using city directories, refer to beginning of directory for lists of helpful abbreviations, symbols, and demographic information.