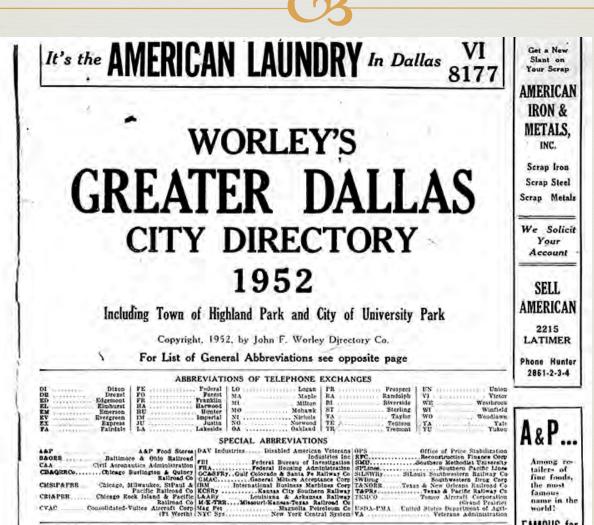

- City Directories help identify the ancestor's residence every year.
  - The 7<sup>th</sup> floor Archives Division maintains a collection of telephone, city, and criss-cross directories for cities across Texas, in hard copy and microfilm.
    - Lists ancestor's residence and occupation. In many cases, the name of the wife is included.
      - Note that it took a year to compile and publish. Therefore 1950 directory reflects information from 1949.
    - A complete list of Texas/Dallas city directories holdings is located on the department web page, <u>www.dallaslibrary2.org/dallashistory</u>

- ✤ Name (by name of person or business).
- Street (after 1901; arranged alphabetically by street name and then by number).
- Type of business or occupation (i.e. grocers, attorneys, banks, etc.).

ন্থ City Directories - Be aware of street numbers:

- Streets were renumbered at least two times (1891-92 and 1911).
- The 1911 directory gives both the old and new numbers.
- If the building you are researching pre-dates 1901, find the 1901 directory street listing and note the name of the occupant. Then try to trace the name of the occupant in earlier directories.
- When using city directories, refer to beginning of directory for lists of helpful abbreviations, symbols, and demographic information.