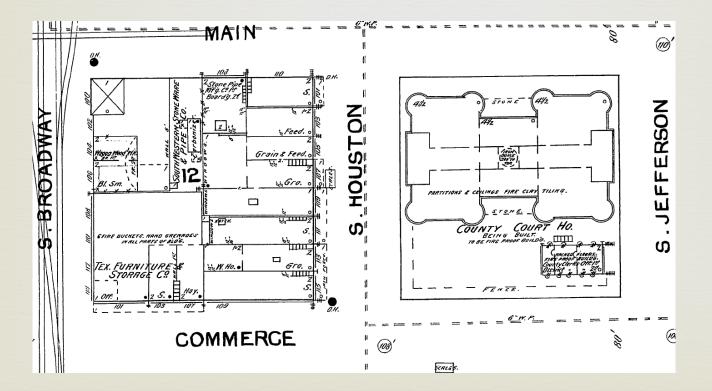

- Streets were renumbered at least two times (1891-92 and 1911).
- The 1911 directory gives both the old and new numbers.
- If the building you are researching pre-dates 1901, find the 1901 directory street listing and note the name of the occupant. Then try to trace the name of the occupant in earlier directories.
- When using city directories, refer to beginning of directory for lists of helpful abbreviations, symbols, and demographic information.